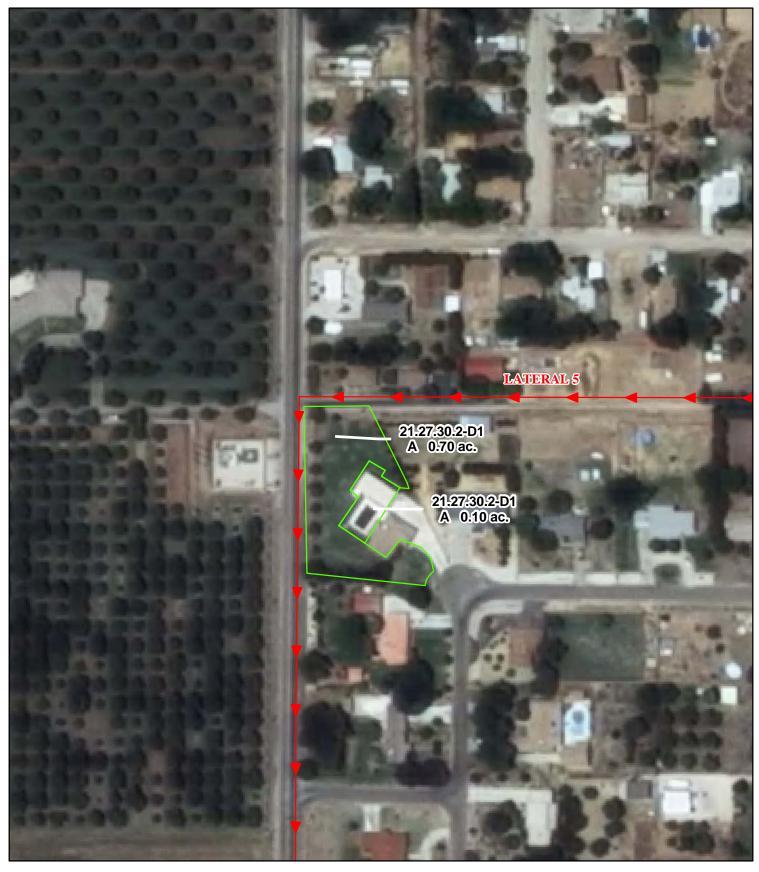

### f. Location and Amount of Irrigated Acreage:

Section 30, Township 21S, Range 27E, N.M.P.M.

Pt. NW<sup>1</sup>/4

0.80 acres

Total: 0.80 acres

As shown on the attached revised Hydrographic Survey Map for Subfile No. 21.27.30.2-D1, and the CID Section Hydrographic Survey Map Sheet No. 37 (1999-2011), included in Part F of this Appendix, representing the Court record as of the date of the filing of this Decree.

### g. Amount of Water:

As set forth in Part B of this Appendix.

| Legend   ◎ Point of Diversion   →> Canals / Ditches   Tract Boundaries |                          | 2009 Digital Orthophotography<br>Grid Interval = 1000 |             | 1000  | STATE OF NEW MEX<br>Office of the State Enginee<br>John R. D'Antonio, Jr., P.E., State F | r    | Jeffrey W. & Joanna D.<br>Knox<br>Subfile 21.27.30.2-D1 |
|------------------------------------------------------------------------|--------------------------|-------------------------------------------------------|-------------|-------|------------------------------------------------------------------------------------------|------|---------------------------------------------------------|
|                                                                        | Surface Water Only       |                                                       | Scale 1 " = | 150'  | <b>.</b>                                                                                 |      | 1/5/2011                                                |
| /                                                                      | Supplemental Groundwater |                                                       | 1:1         | 1,800 | Pecos River Stream Syst<br>Carlsbad Irrigation Dist                                      |      | Stute State Capita                                      |
|                                                                        | Reservoir / Pond         | 100 50                                                | 0           | 100   | Hydrographic Survey                                                                      |      | am                                                      |
|                                                                        | No Right                 |                                                       |             | Feet  | Township 21                                                                              | D.D. | Internate Stream Commission PAE                         |